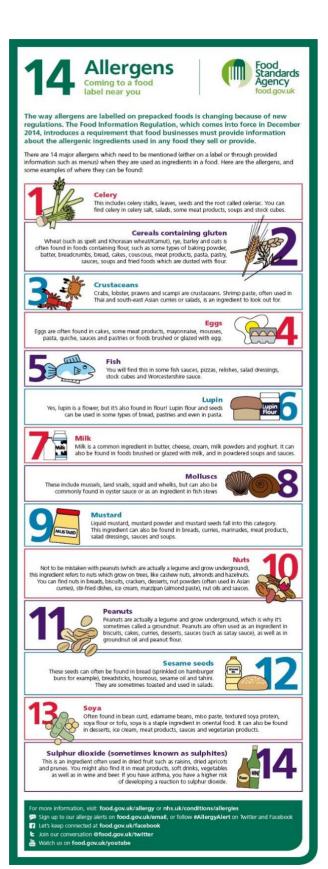

## Allergens in our Food Grade Lubricants

I can confirm that the **Brit-Lube & Mako-Lube Lubricants** Food Grade Lubricant range do not contain any of the following allergens.

- Cereals containing gluten (i.e. wheat, rye, barley, oats, spelt, kamut, or their hybridised strains) and products there of
- Crustaceans and products there of
- Eggs and products there of
- Fish and products there of
- Peanuts and products there of
- Soybeans and products there of
- Milk and products there of (including Lactose)
- Nuts i.e. almond, hazelnut, walnut, cashew, pecan, brazil nut, pistachio, macadamia nut, Queensland nut and products there of
- Celery and products there of
- Mustard and products there of
- Sesame seeds and products there of
- Sulphur dioxide and sulphites at concentration of more than 10 mg/kg.
- Lupin (Lupin seed and Lupin flour and all species) and products there of
- Molluscs all species e.g. oyster, squid, cockles, mussels, periwinkle & scallops including land molluscs like snails.